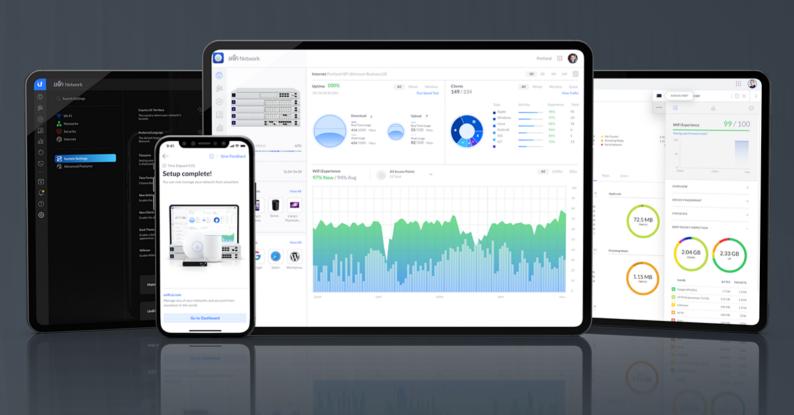

Managed and configured by the UniFi Network Controller and mobile app, the UniFi Switch offers an extensive suite of advanced Layer 2 switching protocols and features, including operation mode (switching, mirroring, or aggregate) per port. The UniFi Network Controller and mobile app allow admins to configure and monitor virtually all of the switch features in a graphical user interface from anywhere.